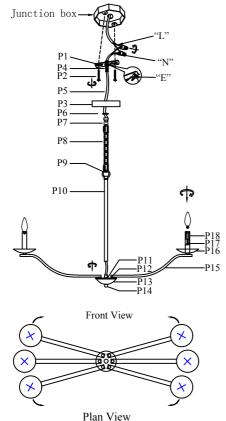

## Installation instructions:

- 1. Black wire from ceiling(junction box) attaches to "L"wire from the fixture.
- 2. White wire from ceiling(junction box) attaches to "N"wire from the fixture.
- 3. "E" wire from the fixture is attached to the mounting bracket and an additional "E" wire from the mounting bracket must be secured to the junction box.
- 4. Secure mounting bracket to the junction box.
- 5.Insert screws (P2) in side of top unit the mounting bracket(1).
- 6.Put the lamp arm(P15) to the corresponding position.
- 7. Screw the middle rod (P10) to the lamp body then connect to the chain (P8) and connect the canopy lock (P7) tighten.
- 8.Put the canopy (P3) on the nipple (P4) and connect the canopy lock (P7), then use the canopy ring (P6) to screw tighten.
- 9.Install E12 light source,no include bulb.

## **PARTS LIST**

| part | picture | Description                                | Qty | Check list |
|------|---------|--------------------------------------------|-----|------------|
| P1   |         | L4" Mounting bracket                       | 1   |            |
| P2   | -       | 5/32-32 Screw                              | 2   |            |
| Р3   |         | D4.7" Canopy plat                          | 1   |            |
| P4   |         | Nipple                                     | 1   |            |
| P5   | ~       | Power Cord 8.5',18AWG,<br>SPT-1 Gold/Black | 1   |            |
| P6   | -       | Canopy ring                                | 1   |            |
| P7   | ₽       | Canopy lock                                | 1   |            |
| P8   | ~~~~    | L5'CHAIN04P Plain Design                   | 1   |            |
| P9   | Q       | D1.5" Loop                                 | 1   |            |
| P10  |         | D0.63"*L16" ROD                            | 1   |            |
| P11  |         | Washer                                     | 1   |            |
| P12  |         | D3.94"Around metal plate                   | 1   |            |
| P13  |         | D4"Receiver bowl                           | 1   |            |
| P14  | 0       | Cap nut                                    | 1   |            |
| P15  |         | L18.7"Lamp arm                             | 6   |            |
| P16  |         | D4.33" Receiver bowl                       | 6   |            |
| P17  |         | D0.87"*L4.1" Candle<br>cover               | 6   |            |
| P18  |         | E12 Socket                                 | 6   |            |
|      |         |                                            |     |            |
|      |         |                                            |     |            |
|      |         |                                            |     |            |

L'' = Hot wire

<sup>&</sup>quot;N" = Neutral wire

<sup>&</sup>quot;E" = Ground wire